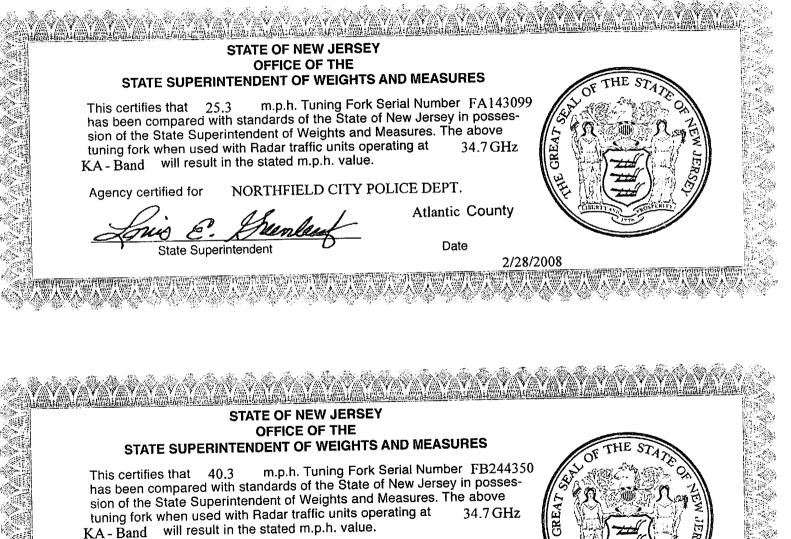

KADAR UNITS **UNIT 1 CAR 64** UNIT #1. STATE OF NEW JERSEY OFFICE OF THE STATE SUPERINTENDENT OF WEIGHTS AND MEASURES m.p.h. Tuning Fork Serial Number FB244296 This certifies that 40.3 has been compared with standards of the State of New Jersey in possession of the State Superintendent of Weights and Measures. The above tuning fork when used with Radar traffic units operating at 34.7 GHz **GRE**/ KA - Band will result in the stated m.p.h. value. NORTHFIELD CITY POLICE DEPT. Agency certified for Atlantic County Date State Superintendent 2/28/2008 STATE OF NEW JERSEY **OFFICE OF THE** STATE SUPERINTENDENT OF WEIGHTS AND MEASURES m.p.h. Tuning Fork Serial Number FA143029 This certifies that 25.3 has been compared with standards of the State of New Jersey in possession of the State Superintendent of Weights and Measures. The above tuning fork when used with Radar traffic units operating at 34.7 GHz **GRE** KA - Band will result in the stated m.p.h. value. NORTHFIELD CITY POLICE DEPT. Agency certified for Atlantic County Date State Superintendent 2/28/2008