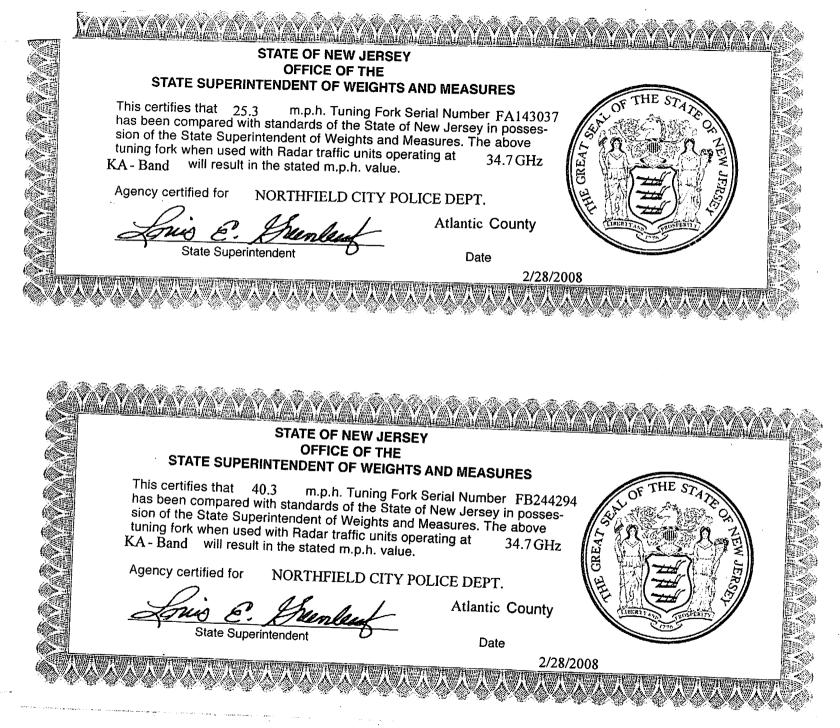

KADAR UNITS **UNIT 1 CAR 64** UNIT #1. STATE OF NEW JERSEY OFFICE OF THE STATE SUPERINTENDENT OF WEIGHTS AND MEASURES m.p.h. Tuning Fork Serial Number FB244296 This certifies that 40.3 has been compared with standards of the State of New Jersey in possession of the State Superintendent of Weights and Measures. The above tuning fork when used with Radar traffic units operating at 34.7 GHz **GRE**/ KA - Band will result in the stated m.p.h. value. NORTHFIELD CITY POLICE DEPT. Agency certified for Atlantic County Date State Superintendent 2/28/2008 STATE OF NEW JERSEY **OFFICE OF THE** STATE SUPERINTENDENT OF WEIGHTS AND MEASURES m.p.h. Tuning Fork Serial Number FA143029 This certifies that 25.3 has been compared with standards of the State of New Jersey in possession of the State Superintendent of Weights and Measures. The above tuning fork when used with Radar traffic units operating at 34.7 GHz **GRE** KA - Band will result in the stated m.p.h. value. NORTHFIELD CITY POLICE DEPT. Agency certified for Atlantic County Date State Superintendent 2/28/2008