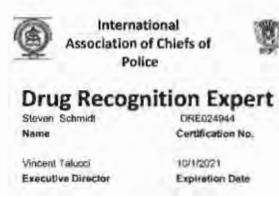

## Drug Recognition Expert

Steves Schmidt Name DRE024944 Certification No.

Vincent Talucci Executive Director 10/1/2019 Expiration Date