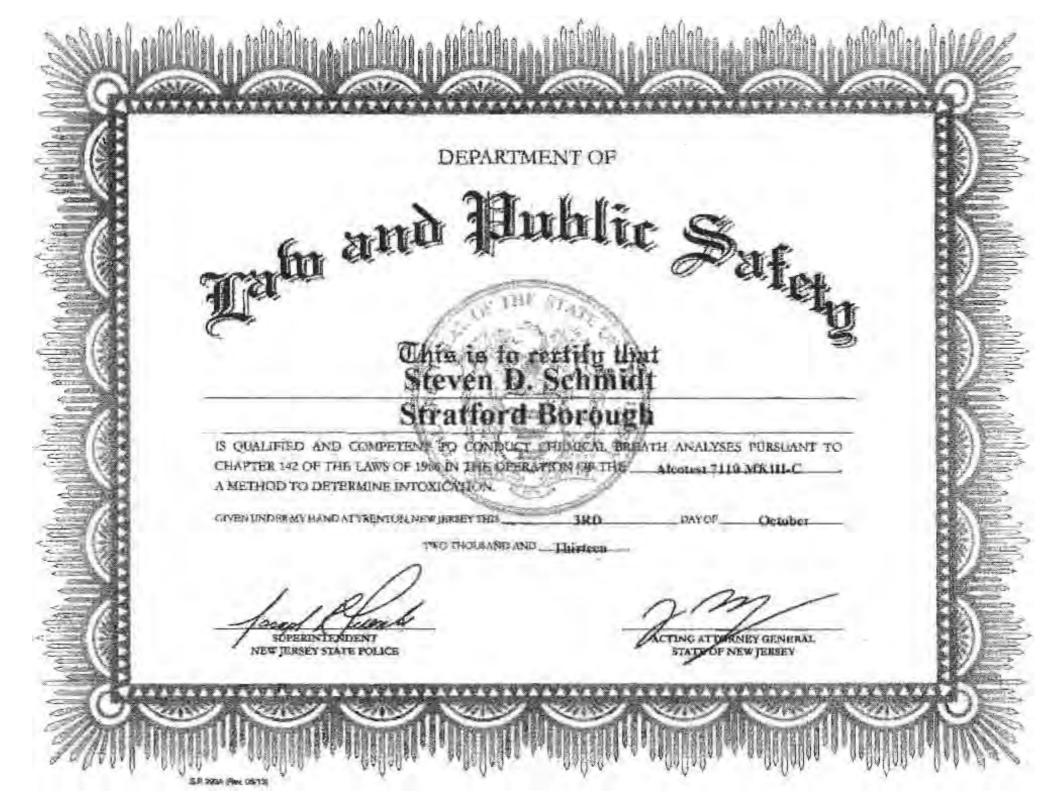

DEPARTMENT OF And Hublic Safe Steven D. Schmidt Stratford Borough Is qualified and competent to conduct chemical benefits analysis fuestiant to chapter 143 of The Laws of 1966 in the operation of the <u>Alcotest 7110 MKJII-C</u> a method to determine intoxication by the UNDER MY MAND AT TRENT NEW BERSEY, Ms. <u>3rd</u> DAY of <u>October</u> TWO THOUSAND AND Thirteen STATEOF NEW JERSEY SUPERINTENDENT NEW JERSEY STATE POLICE

#### Specialized Police Training:

- 10/09 Intoxilizer SD-5 (Portable Breath Test), Stratford Police Department
- 12/12 Driving While Intoxicated / Standardized Field Sobriety Testing, NJSP
- 10/13 Alcotest 7110 Operator, NJSP
- 12/13 Advanced Roadside Impaired Driving Enforcement (A.R.I.D.E.), NJSP
- 05/15 Drug Recognition Expert Pre-School, NJSP
- 05/15 Drug Recognition Expert 7 Day, NJSP