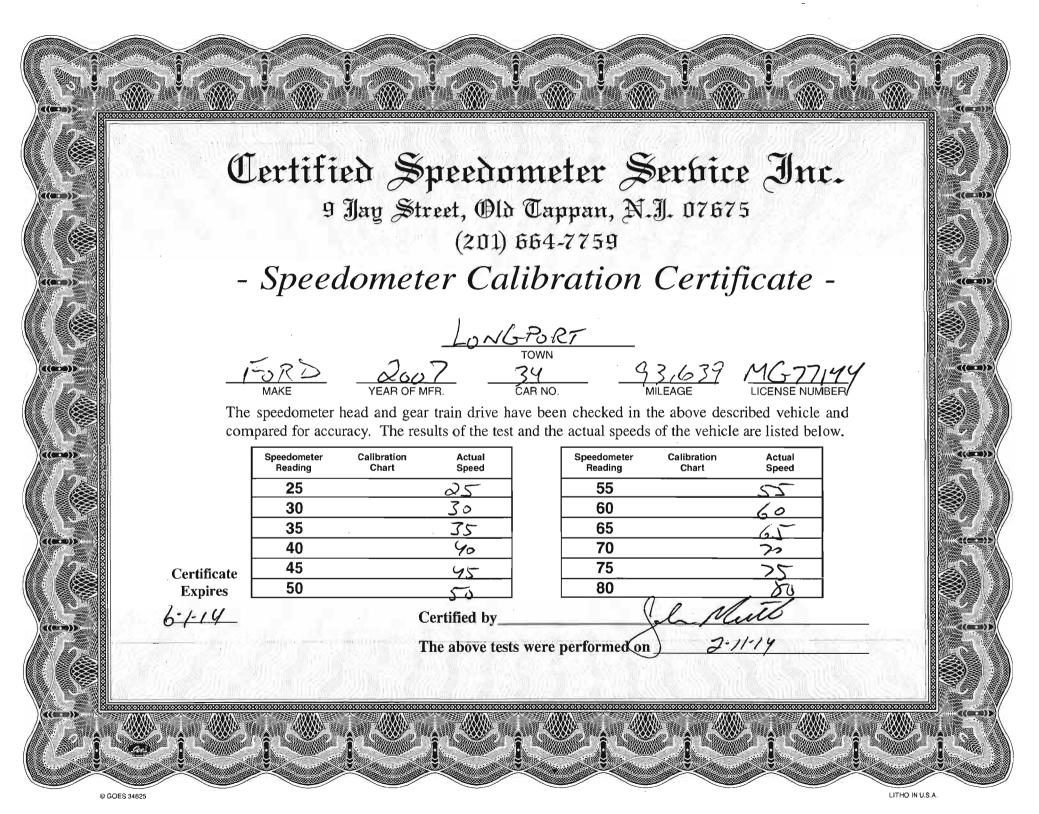

## Certified Speedometer Service Inc.

9 Jay Street, Old Tappan, N.J. 07675 (201) 664-7759

- Speedometer Calibration Certificate -

honGPORT

FORS

2008

CAR NO

80,491 MIL EAGE MG816 73

The speedometer head and gear train drive have been checked in the above described vehicle and compared for accuracy. The results of the test and the actual speeds of the vehicle are listed below.

| Speedometer<br>Reading | Calibration<br>Chart | Actual<br>Speed |
|------------------------|----------------------|-----------------|
| 25                     |                      | 25              |
| 30                     |                      | 0 کہ            |
| 35                     | ,                    | 55              |
| 40                     |                      | 0               |
| 45                     |                      | 75              |
| 50                     |                      | 50              |

| Speedometer<br>Reading | Calibration<br>Chart | Actual<br>Speed |
|------------------------|----------------------|-----------------|
| 55                     |                      | 22              |
| 60                     |                      | 60              |
| 65                     |                      | 62              |
| 70                     | -                    | <b>ブ</b>        |
| 75                     | _                    | 75              |
| 80 /                   |                      | 80              |

Expires

Certificate

Certified by

The above tests were performed on

2-11-14