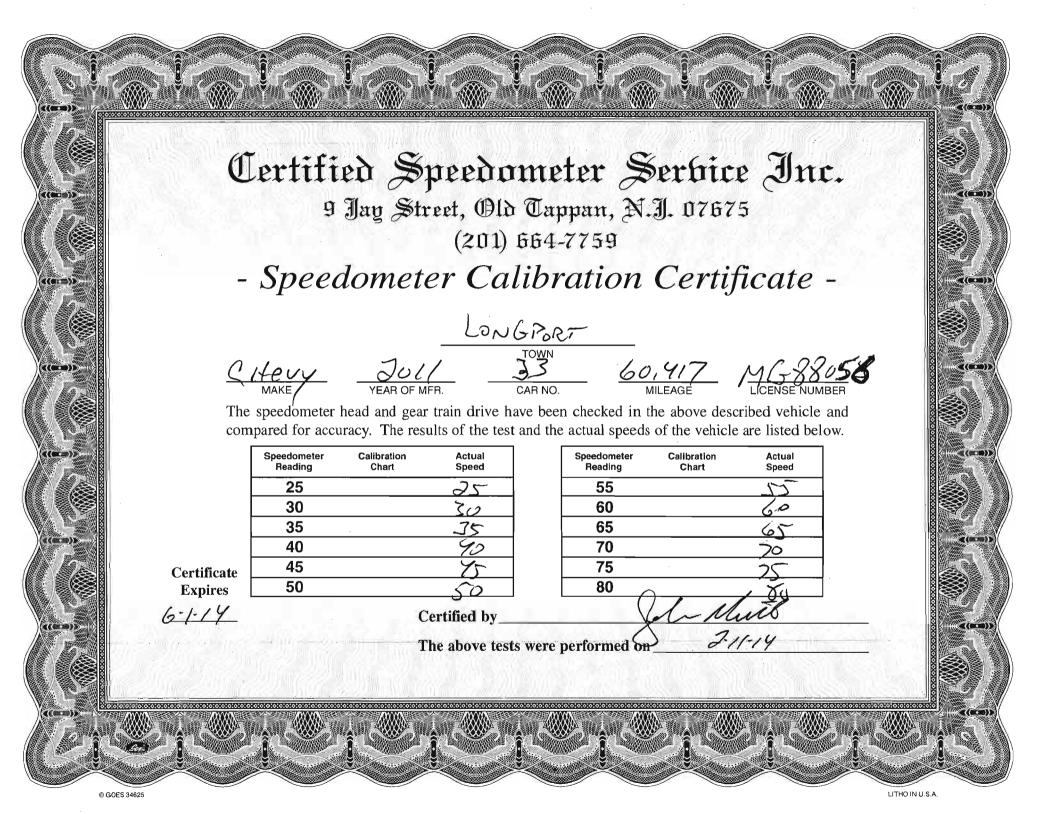

## Certified Speedometer Service Inc.

9 Jay Street, Old Tappan, N.J. 07675 (201) 664-7759

- Speedometer Calibration Certificate -

honGPORT

FORS

2008

CAR NO

80,491 MIL EAGE MG816 73

The speedometer head and gear train drive have been checked in the above described vehicle and compared for accuracy. The results of the test and the actual speeds of the vehicle are listed below.

| Speedometer<br>Reading | Calibration<br>Chart | Actual<br>Speed |
|------------------------|----------------------|-----------------|
| 25                     |                      | 25              |
| 30                     |                      | 0 کہ            |
| 35                     | ,                    | 55              |
| 40                     |                      | 0               |
| 45                     |                      | 75              |
| 50                     |                      | 50              |

| Speedometer<br>Reading | Calibration<br>Chart | Actual<br>Speed |
|------------------------|----------------------|-----------------|
| 55                     |                      | 22              |
| 60                     |                      | 60              |
| 65                     |                      | 62              |
| 70                     | -                    | <b>ブ</b>        |
| 75                     | _                    | 75              |
| 80 /                   |                      | 80              |

Expires

Certificate

Certified by

The above tests were performed on

2-11-14