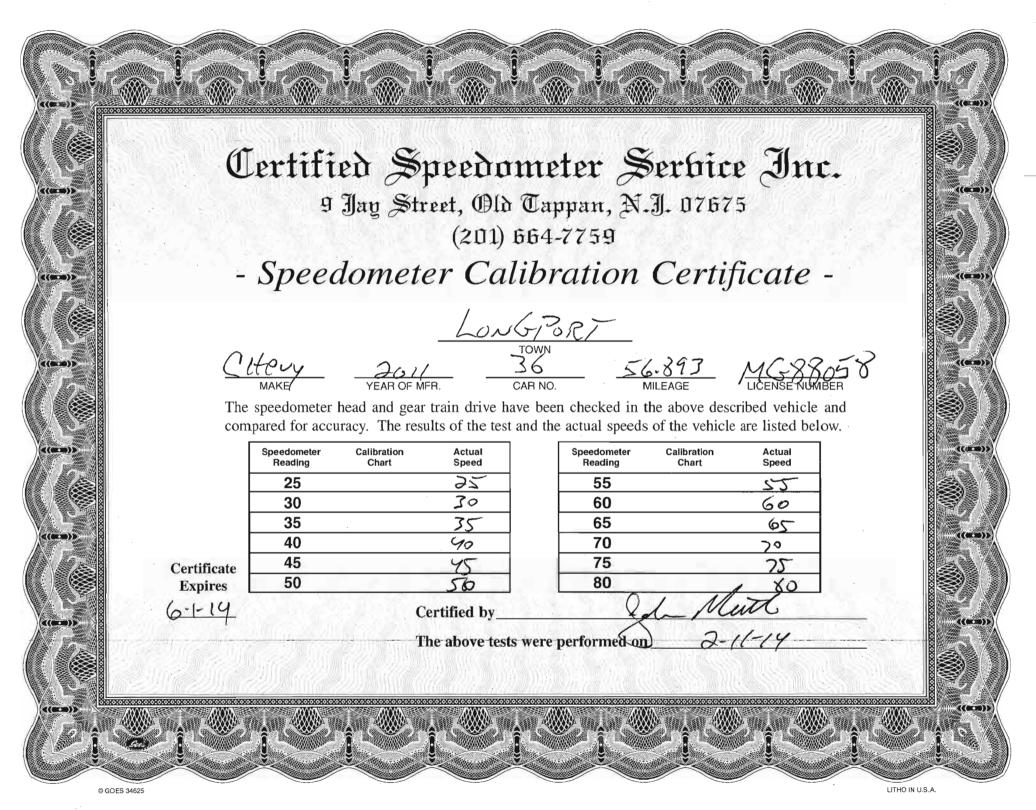

## Certified Speedometer Service Inc.

9 Jay Street, Old Tappan, N.J. 07675 (201) 664-7759

- Speedometer Calibration Certificate -

honGPORT

FORS

2008

CAR NO

80,491 MIL EAGE MG816 73

The speedometer head and gear train drive have been checked in the above described vehicle and compared for accuracy. The results of the test and the actual speeds of the vehicle are listed below.

| Speedometer<br>Reading | Calibration<br>Chart | Actual<br>Speed |
|------------------------|----------------------|-----------------|
| 25                     |                      | 25              |
| 30                     |                      | 0 کہ            |
| 35                     | ,                    | 55              |
| 40                     |                      | 0               |
| 45                     |                      | 75              |
| 50                     |                      | 50              |

| Speedometer<br>Reading | Calibration<br>Chart | Actual<br>Speed |
|------------------------|----------------------|-----------------|
| 55                     |                      | 22              |
| 60                     |                      | 60              |
| 65                     |                      | 62              |
| 70                     | -                    | <b>ブ</b>        |
| 75                     | _                    | 75              |
| 80 /                   |                      | 80              |

Expires

Certificate

Certified by

The above tests were performed on

2-11-14