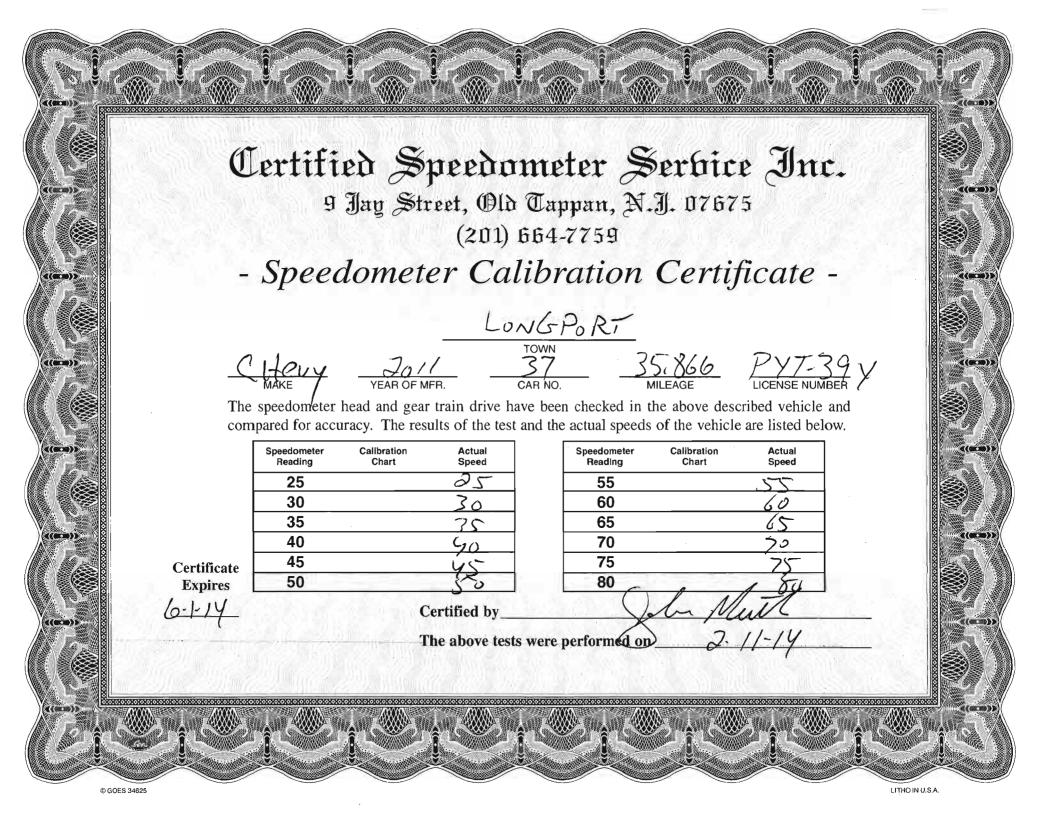

## Certified Speedometer Service Inc.

9 Jay Street, Old Tappan, N.J. 07675 (201) 664-7759

- Speedometer Calibration Certificate -

honGPORT

FORS

2008

CAR NO

80,491 MIL EAGE MG816 73

The speedometer head and gear train drive have been checked in the above described vehicle and compared for accuracy. The results of the test and the actual speeds of the vehicle are listed below.

| Speedometer<br>Reading | Calibration<br>Chart | Actual<br>Speed |
|------------------------|----------------------|-----------------|
| 25                     |                      | 25              |
| 30                     |                      | 0 کہ            |
| 35                     | ,                    | 55              |
| 40                     |                      | 0               |
| 45                     |                      | 75              |
| 50                     |                      | 50              |

| Speedometer<br>Reading | Calibration<br>Chart | Actual<br>Speed |
|------------------------|----------------------|-----------------|
| 55                     |                      | 22              |
| 60                     |                      | 60              |
| 65                     |                      | 62              |
| 70                     | -                    | <b>ブ</b>        |
| 75                     | _                    | 75              |
| 80 /                   |                      | 80              |

Expires

Certificate

Certified by

The above tests were performed on

2-11-14