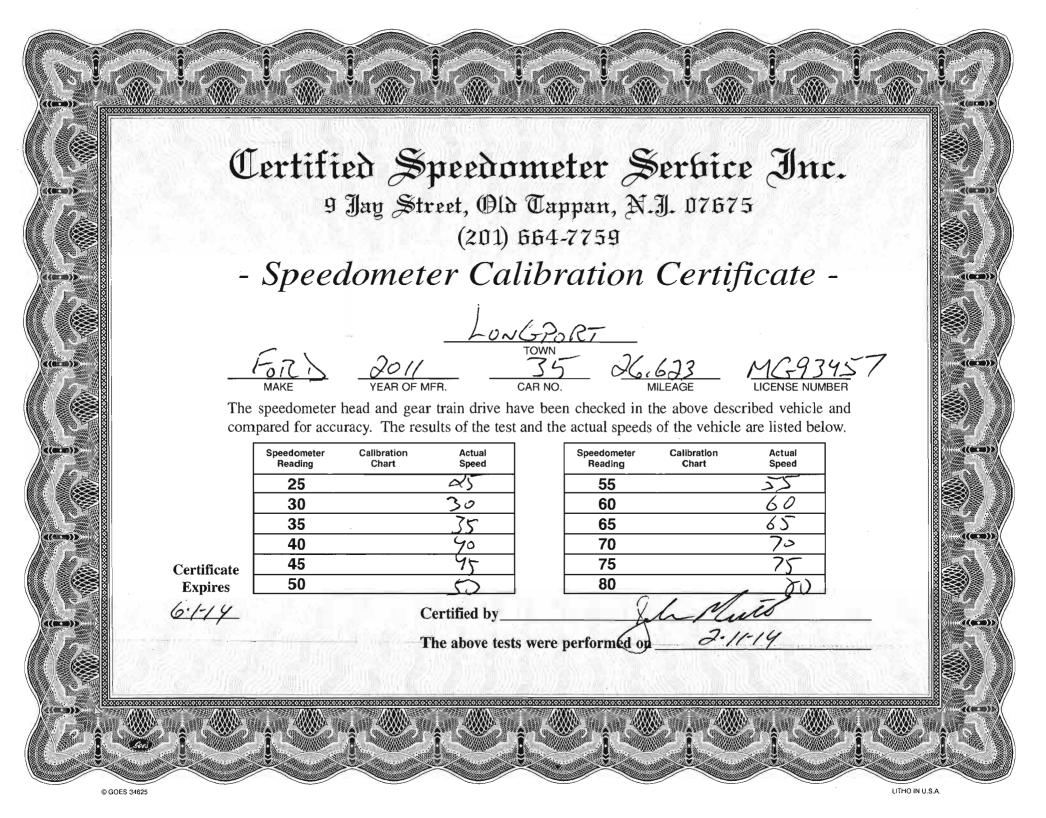

## Certified Speedometer Service Inc.

9 Jay Street, Old Tappan, N.J. 07675 (201) 664-7759

- Speedometer Calibration Certificate -

honGPORT

FORS

2008

CAR NO

80,491 MIL EAGE MG816 73

The speedometer head and gear train drive have been checked in the above described vehicle and compared for accuracy. The results of the test and the actual speeds of the vehicle are listed below.

| Speedometer<br>Reading | Calibration<br>Chart | Actual<br>Speed |
|------------------------|----------------------|-----------------|
| 25                     |                      | 25              |
| 30                     |                      | 0 کہ            |
| 35                     | ,                    | 55              |
| 40                     |                      | 0               |
| 45                     |                      | 75              |
| 50                     |                      | 50              |

| Speedometer<br>Reading | Calibration<br>Chart | Actual<br>Speed |
|------------------------|----------------------|-----------------|
| 55                     |                      | 22              |
| 60                     |                      | 60              |
| 65                     |                      | 62              |
| 70                     | -                    | <b>ブ</b>        |
| 75                     | _                    | 75              |
| 80 /                   |                      | 80              |

Expires

Certificate

Certified by

The above tests were performed on

2-11-14