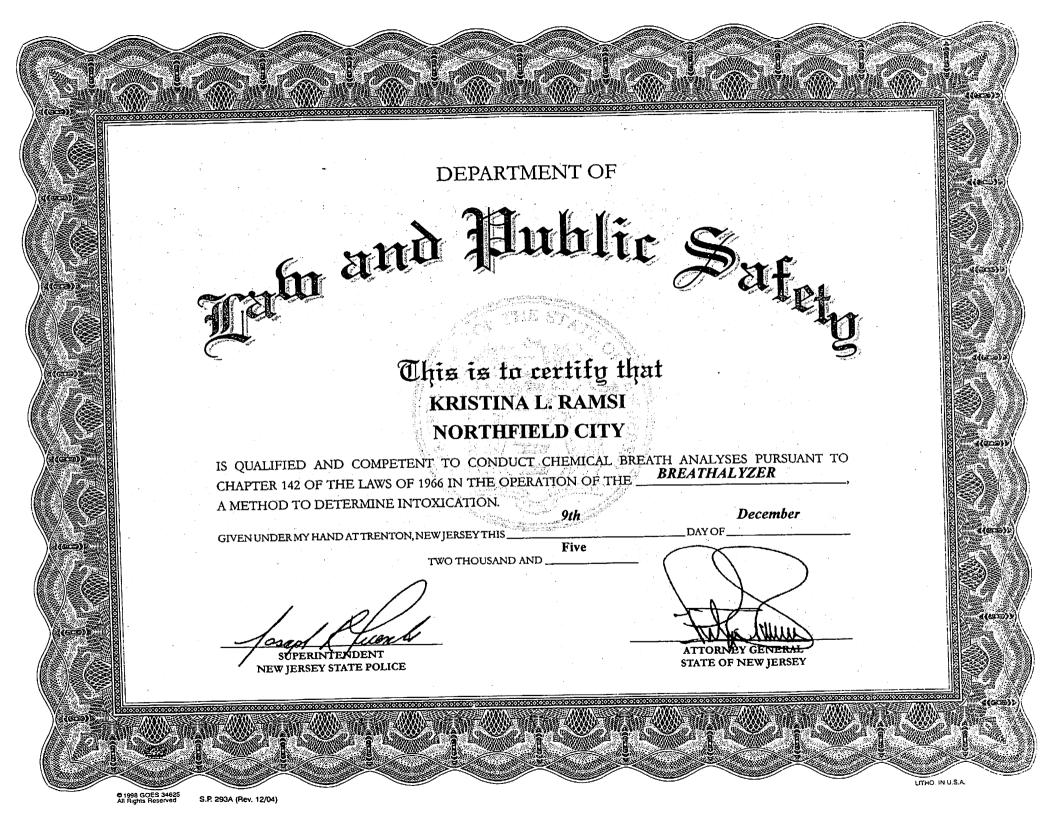

DEPARTMENT OF HUNDING SAFE Kristina L. Ramsi
North field City

IS QUALIFIED AND COMPETENT TO CONDUCT CHEWICAL BREATH ANALYSES PURSUANT TO CHAPTER 102 OF
THE LAWS OF 1966 IN THE OPERATION OF THE ALCOTEST 7110 MKIII-C

A METHOD TO DETERMINE INTOXICATION,
BIVEN UNDER MY HAND AT TRENTON, NEW MEDSON THIS 27th DAY OF February