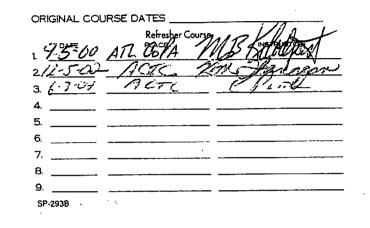

Martin L. Peary Northfield City IS QUALIFIED AND COMPETENT TO CONDUCT CHEMICAL BREATTI ANALYSES PURSUANT TO CHAPTER 142 OF THE LAWS OF 1966 IN THE OPERATION OF THE ALCOTEST 7110 MKIII-C A METHOD TO DETERMINE INTOXICATION. DIVEN UNDER MY HAND AT TRENTON, NEW JERSEY THIS April DAY OF TWO THOUSAND AND SIX V. Ja SUPERINTENDENT ATTORNEY GENERAL STATE OF NEW JERSEY Tatu and Public S Martin L. Peary Northfield City Police IS QUALIFIED AND COMPETENT TO CONDUCT CHEMICAL BREATH ANALYSES PUREMANT TO CHAFTER 142 OF THE LAWS OF 1966 IN THE OPERATION OF THE Breathaly ZHERIOD TO DETERMINE INTOXICATION. GIVEN UNDER MY HAND AT TRENTON, NEW JERSEY THIS 31st DAY OF JULY 98 ONE THOUSAND NUNE HUNDRED AND Pien hermen ATTORNEY GENERAL STATE OF NEW JERSEY Carla, Williama

SUPERINTENDENT NEW JERSEY STATE POLICE





## PEARY

## State of New Jersey Department of Law and Public Safety Division of Criminal Justice THIS IS TO CERTIFY THAT

## MARTIN PEARY

HAS SUCESSFULLY COMPLETED THE PRESCRIBED PROGRAM AND IS HEREBY AUTHORIZED TO BE A

Radar Operator

11/10/2008 Issue Date 11/10/2011 Expiration Date

Debnahla

Director, Division of Criminal Justice