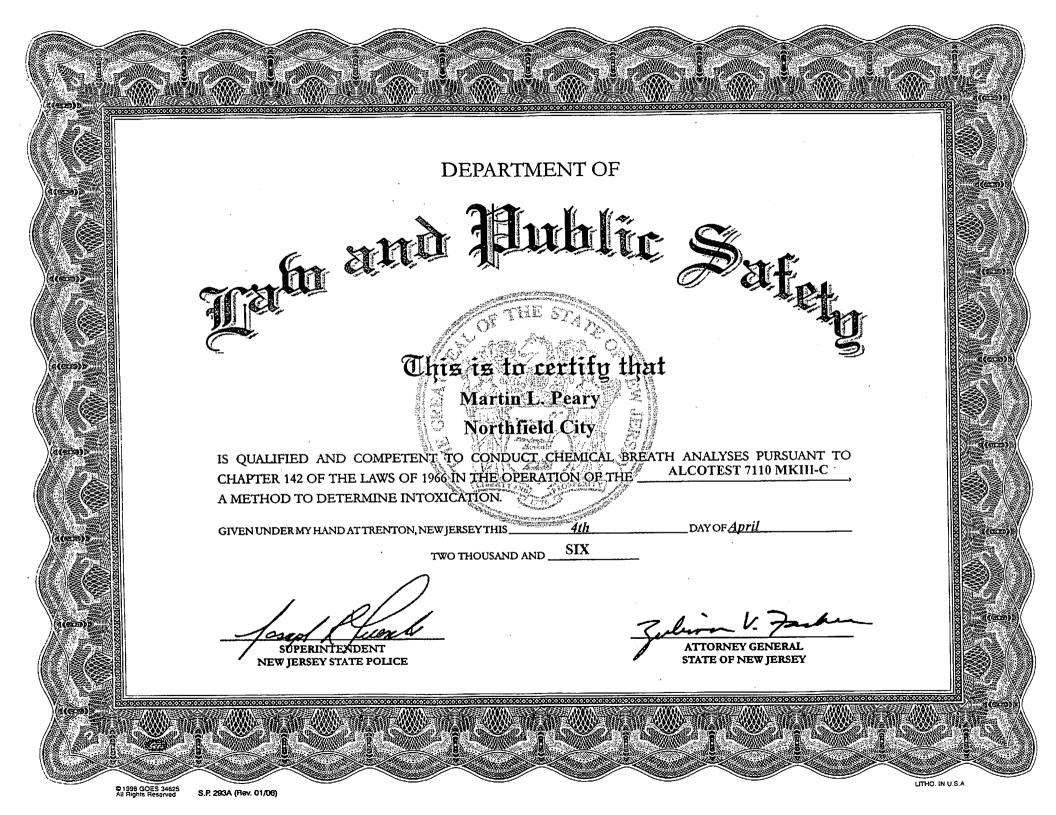

-----

DEPARTMENT OF Tatu and This is to certify that Martin L. Peary Northfield City IS QUALIFIED AND COMPETENT TO CONDUCT CHEMICAL BREATTI ANALYSES PURSUANT TO CHAPTER 142 OF THE LAWS OF 1966 IN THE OPERATION OF THE ALCOTEST 7110 MKIII-C A METHOD TO DETERMINE INTOXICATION. DIVEN UNDER MY HAND AT TRENTON, NEW JERSEY THIS April DAY OF TWO THOUSAND AND SIX V. Ja SUPERINTENDENT ATTORNEY GENERAL STATE OF NEW JERSEY Tatu and Public S Martin L. Peary Northfield City Police IS QUALIFIED AND COMPETENT TO CONDUCT CHEMICAL BREATH ANALYSES PUREMANT TO CHAFTER 142 OF THE LAWS OF 1966 IN THE OPERATION OF THE Breathaly ZHERIOD TO DETERMINE INTOXICATION. GIVEN UNDER MY HAND AT TRENTON, NEW JERSEY THIS 31st DAY OF JULY 98 ONE THOUSAND NUNE HUNDRED AND Pien hermen ATTORNEY GENERAL STATE OF NEW JERSEY Carla, Williama