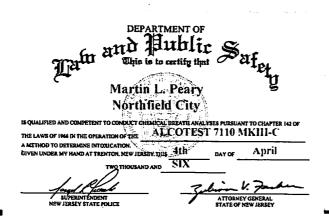

-----

DEPARTMENT OF Tatu and This is to certify that Martin L. Peary Northfield City IS QUALIFIED AND COMPETENT TO CONDUCT CHEMICAL BREATTI ANALYSES PURSUANT TO CHAPTER 142 OF THE LAWS OF 1966 IN THE OPERATION OF THE ALCOTEST 7110 MKIII-C A METHOD TO DETERMINE INTOXICATION. DIVEN UNDER MY HAND AT TRENTON, NEW JERSEY THIS April DAY OF TWO THOUSAND AND SIX V. Ja SUPERINTENDENT ATTORNEY GENERAL STATE OF NEW JERSEY Tatu and Public S Martin L. Peary Northfield City Police IS QUALIFIED AND COMPETENT TO CONDUCT CHEMICAL BREATH ANALYSES PUREMANT TO CHAFTER 142 OF THE LAWS OF 1966 IN THE OPERATION OF THE Breathaly ZHERIOD TO DETERMINE INTOXICATION. GIVEN UNDER MY HAND AT TRENTON, NEW JERSEY THIS 31st DAY OF JULY 98 ONE THOUSAND NUNE HUNDRED AND Pien hermen ATTORNEY GENERAL STATE OF NEW JERSEY Carla, Williama