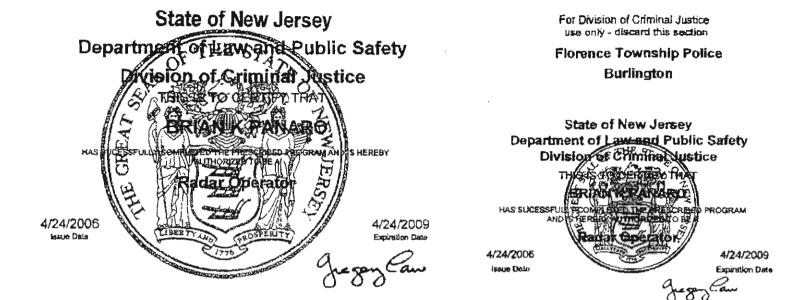

BRIAN K PANARO

HAS SUCESSFULLY COMPLETED THE PRESCRIBED PROBRAM AND IS HEREBY AUTHORIZED TO BE A

Radar Operator

4/14/2015

1 ... 15

State of New Jersey Department of Law and Public Safety **Division of Criminal Justice** THIS IS TREDERTIFY THAT

## BRIAN K PANARO

÷.

-//S &UCESEFULLY COMPLETED THE MESSIONED PROGRAMMED IN "ENLIN" AUTHORIZED TO BE % Radar Operator

4/14/2009 Itere Fore

4/14/2012 L'appressione State-

Monab. Ch

(Responded Contraction of Contract, Inventor