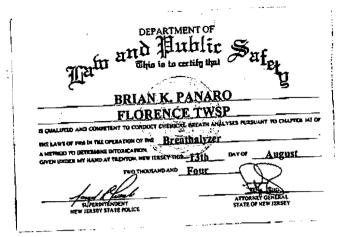

DEPARTMENT OF Jatu and Hublic S 'ate Brian K. Panaro Florence Township Police Department IS QUALIFIED AND COMPETENT TO CONDUCT CITEMENT AND THESE PURSUANT TO CHAPTER 142 OF THE LAWS OF 1966 IN THE OPERATION OF THE AMETHOD TO DETERMINE INTOXICATION. DIVEN UNDER MY HAND AT TRENTON, NEW JERSEY THE 25511 DAY OF OCTOBER TWO THOUSAND AND ELEVER 1 ATTORNEY GENERAL STATE OF NEW JERSEY SUPERINTÉNDENT. NEW JERSEY STATE POLICE

Tato and Hublic Safe g Brian K. Panaro Florence Township Police Department Is qualified and completent to conduct chemical breath analyses fursuant to charter 140 of the laws of 1990 in the operation of the  $\Delta LCOTEST$  7110 MK III-C A METHOD TO DETERMINE INTOXICATION DIVEN UNDER MY HAND AT TRENTON, NEW TERSEY THIS 2511 TWO THOUSAND AND ELEVEN October DAY OF aus. -6 ale SUPERINTENDENT NEW JERSEY STATE POLICE 2to ATTORNEY GENERAL STATE OF NEW JERSEY