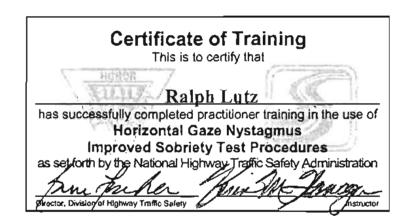

Nem Jersey State Police **Ralph Lutz** This certificate is awarded to \_\_\_\_\_ who has successfully completed a course entitled "Driving While Intoxicated/Standardized Field Sobriety Testing" conducted by the New Jersey State Police. **24th** \_\_\_\_\_April **,09** Signed this \_day of April 2009 **24th** Signed this Superintendent, New Jersey State Police