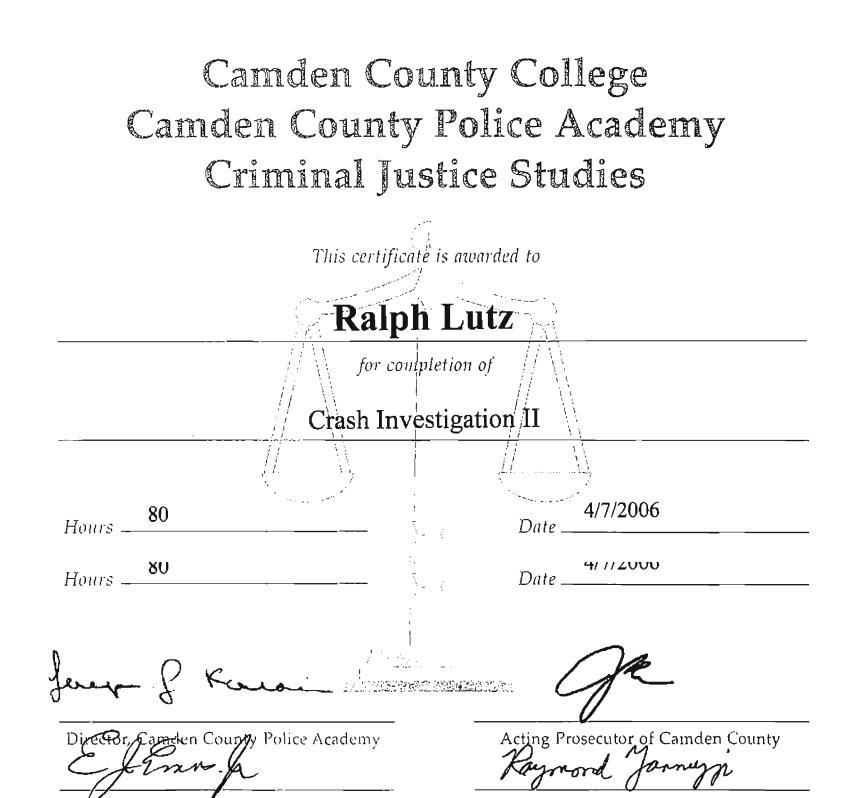

ERMINE INTOXICATION. GIVEN UNDER MY HAND AT TRENTON, NEW JERSEY THIS \_\_\_\_\_\_ 5TH \_\_\_\_ DAY OF OCTOBER TWO THOUSAND AND  $-\theta I$ Can France of off DEPARTMENT OF Taw and Public Safet

Nem Jersey State Police **Ralph Lutz** This certificate is awarded to \_\_\_\_\_ who has successfully completed a course entitled "Driving While Intoxicated/Standardized Field Sobriety Testing" conducted by the New Jersey State Police. **24th** \_\_\_\_\_April **,09** Signed this \_day of April 2009 **24th** Signed this Superintendent, New Jersey State Police

# ANTONNENVIESTIERRY FUNDINERROBER / / PERMINER FOR PUBLIC SAMPLETRY



This is to certify that

### **RALPH LUTZ**

has successfully completed

# **ACCIDENT INVESTIGATION 2 ACCIDENT INVESTIGATION 2**

exconder Weiss CENTER FOR PUBLIC SAFETY



**OCAT**<sup>N</sup> Basic Certification The a is visity that. P. D. Rifl. Fit L. LIT Z. ..... 1.9. Riflefit Letter instead a the use set course it. Oleoresin Capyicum Aerosol Training SM2 13/31/2000 Ispistion Date: Centred Tostructur . .... Personal Protection Consultants, Inc. 90 tai 447 v. 215-799-6400 Kappeth, 94 19141 fu 215-799-1471 Ľ**Ρ**<sub>c</sub> Ener operationary-leak time Net operationing sea

1

.

.

.

.

.

# yerse of New Jersey



Department of Law and Public Safety Police Training Commission Police Training Commission

This certificate is awarded to

Basic Course Jor Police Officers Basic Course Jor Police Officers

as prescribed by the Police Training Commission

Auomey General

96/61/90

Date

Chairman, Police Training Commission