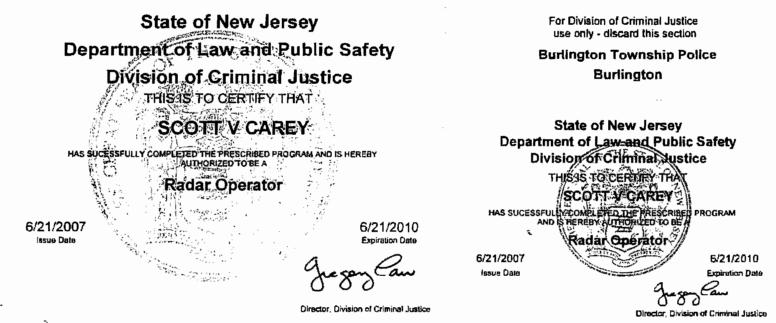

# State of New Jersey Department of Law and Public Safety Division of Criminal Justice THIS IS TO CERTIFY THAT

## SCOTT V CAREY

HAS SUCESSFULLY COMPLETED THE PRESCRIBED PROGRAM AND IS HEREBY AUTHORIZED TO BE A

## **Radar Operator**

For Division of Criminal Justice use only - discard this section

Burlington Township Police Burlington

State of New Jersey Department of Law and Public Safety Division of Criminal Justice

THIS IS TO CEPTIFY THAT

#### SCOTT V CAREY

HAS SUCESSFULLY COMPLETED THE PRESCRIBED PROGRAM AND IS HEREBY AUTHORIZED TO BE A

#### **Radar Operator**

9/7/2016

Emiration Data

Director, Division of Criminal Justice

9/7/2016 Entiration Date

9/7/2013

leave Date

Director, Division of Criminal Justice