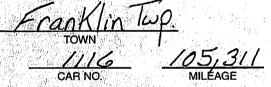

|    | - d |  |
|----|-----|--|
| 10 | (a  |  |
| M  | AKE |  |

|   | Prani | <u>1/11</u> |  |  |
|---|-------|-------------|--|--|
|   | TOWN  | TOWN        |  |  |
|   | ///   | 6           |  |  |
| - | CAR N | Ő.          |  |  |

<u>an Klin Tup.</u> Town <u>///6 80,3</u> CAR NO. MILE

The speedometer head and gear train drive have been checked in the above described vehicle and compared for accuracy. The results of the test and the actual speeds of the vehicle are listed below.