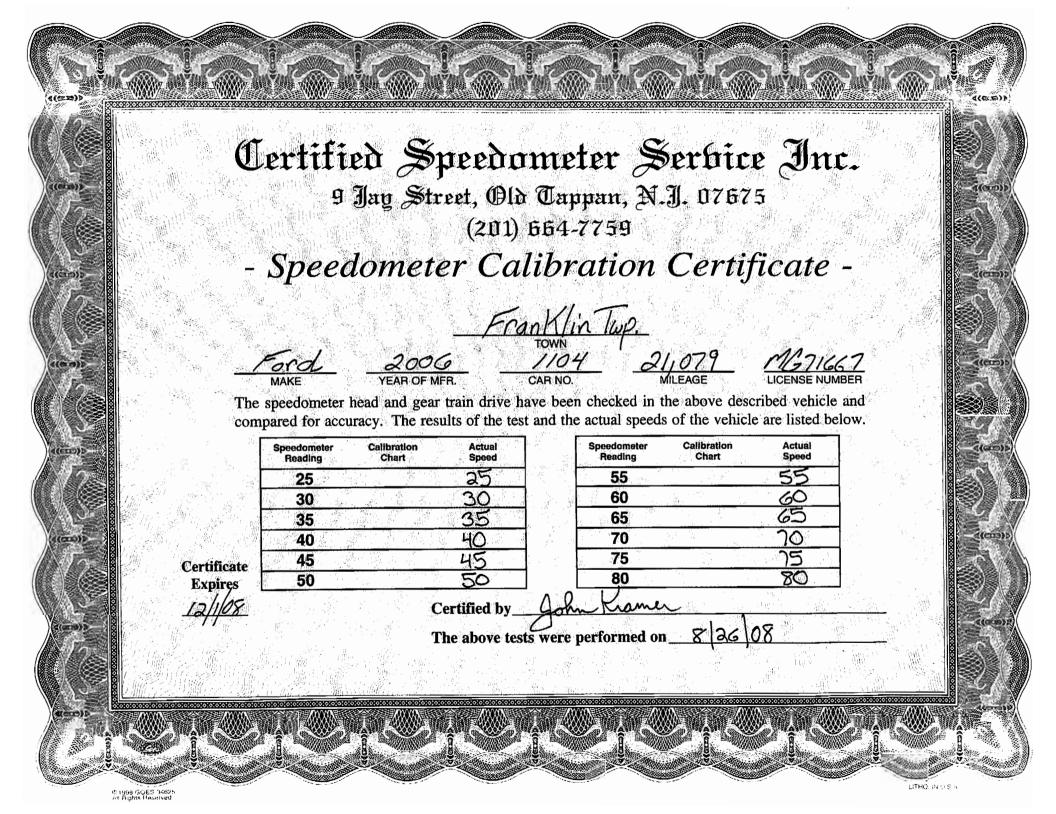

9 Jay Street, Old Tappan, N.J. 07675 (201) 564-7759

- Speedometer Calibration Certificate -

Certificate

The speedometer head and gear train drive have been checked in the above described vehicle and compared for accuracy. The results of the test and the actual speeds of the vehicle are listed below.

| Speedometer<br>Reading | Calibration<br>Chart | Actual<br>Speed |
|------------------------|----------------------|-----------------|
| 25                     |                      | 25              |
| 30                     |                      | 30              |
| 35                     |                      | 35              |
| 40                     |                      | 40              |
| 45                     |                      | 45              |
| 50                     |                      | 50              |

| Speedometer<br>Reading | Calibration<br>Chart | Actual<br>Speed |
|------------------------|----------------------|-----------------|
| 55                     | -                    | 55              |
| 60                     |                      | 60              |
| 65                     |                      | 65              |
| 70                     |                      | 70              |
| 75                     |                      | 75              |
| , 80,                  |                      | 80              |
| / //                   |                      | ., .            |