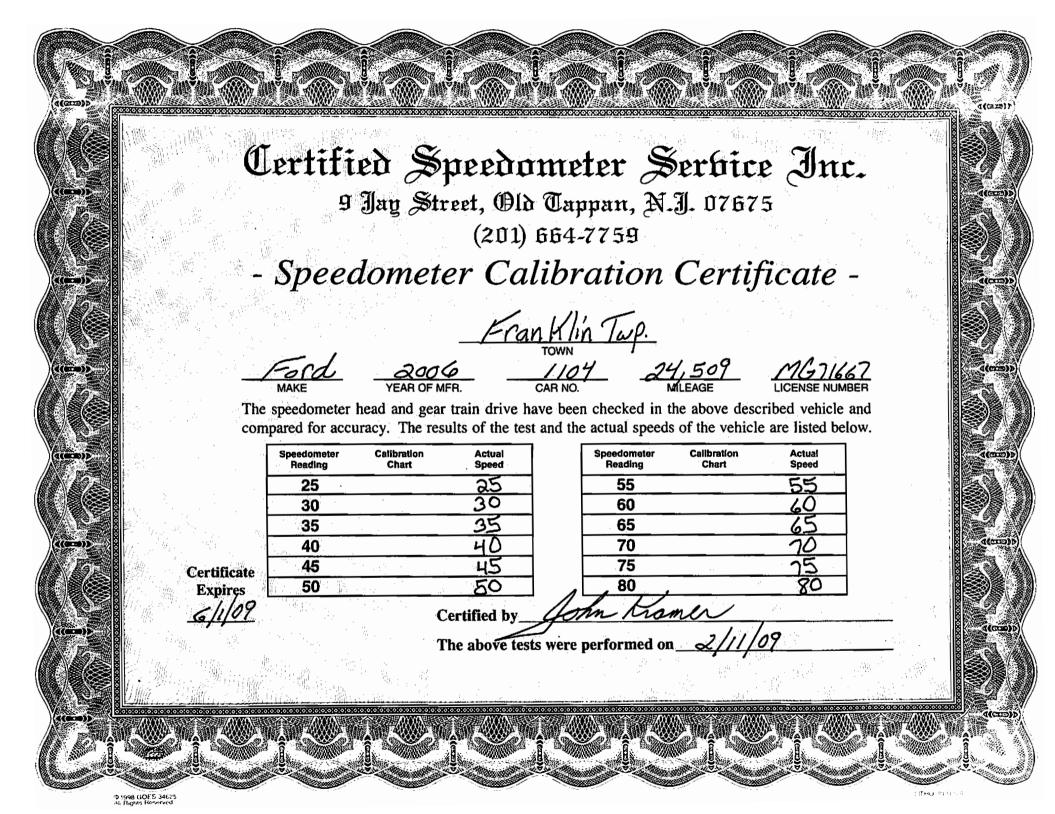

9 Jay Street, Old Tappan, N.J. 07675 (201) 564-7759

- Speedometer Calibration Certificate -

Certificate

The speedometer head and gear train drive have been checked in the above described vehicle and compared for accuracy. The results of the test and the actual speeds of the vehicle are listed below.

| Speedometer<br>Reading | Calibration<br>Chart | Actual<br>Speed |
|------------------------|----------------------|-----------------|
| 25                     |                      | 25              |
| 30                     |                      | 30              |
| 35                     |                      | 35              |
| 40                     |                      | 40              |
| 45                     |                      | 45              |
| 50                     |                      | 50              |

| Speedometer<br>Reading | Calibration<br>Chart | Actual<br>Speed |
|------------------------|----------------------|-----------------|
| 55                     | -                    | 55              |
| 60                     |                      | 60              |
| 65                     |                      | 65              |
| 70                     |                      | 70              |
| 75                     |                      | 75              |
| , 80,                  |                      | 80              |
| / //                   |                      | ., .            |