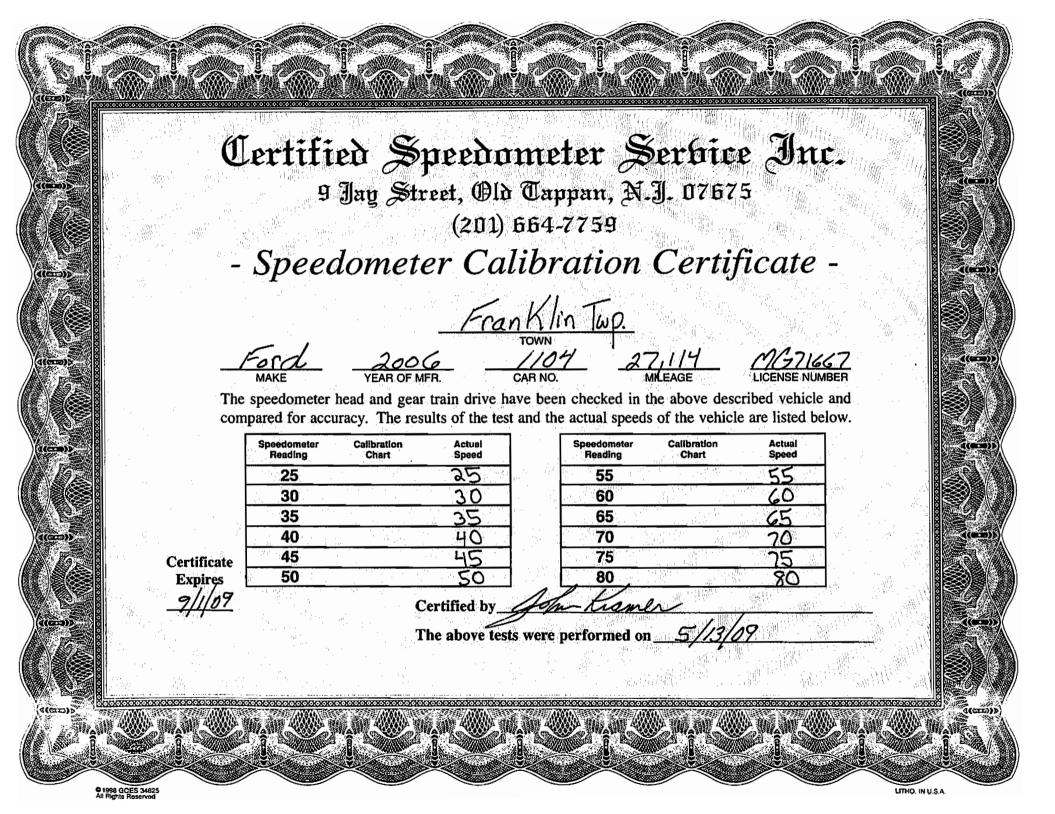

9 Jay Street, Old Tappan, N.J. 07675 (201) 564-7759

- Speedometer Calibration Certificate -

Certificate

The speedometer head and gear train drive have been checked in the above described vehicle and compared for accuracy. The results of the test and the actual speeds of the vehicle are listed below.

| Speedometer<br>Reading | Calibration<br>Chart | Actual<br>Speed |
|------------------------|----------------------|-----------------|
| 25                     |                      | 25              |
| 30                     |                      | 30              |
| 35                     |                      | 35              |
| 40                     |                      | 40              |
| 45                     |                      | 45              |
| 50                     |                      | 50              |

| Speedometer<br>Reading | Calibration<br>Chart | Actual<br>Speed |
|------------------------|----------------------|-----------------|
| 55                     | -                    | 55              |
| 60                     |                      | 60              |
| 65                     |                      | 65              |
| 70                     |                      | 70              |
| 75                     |                      | 75              |
| , 80,                  |                      | 80              |
| / //                   |                      | ., .            |