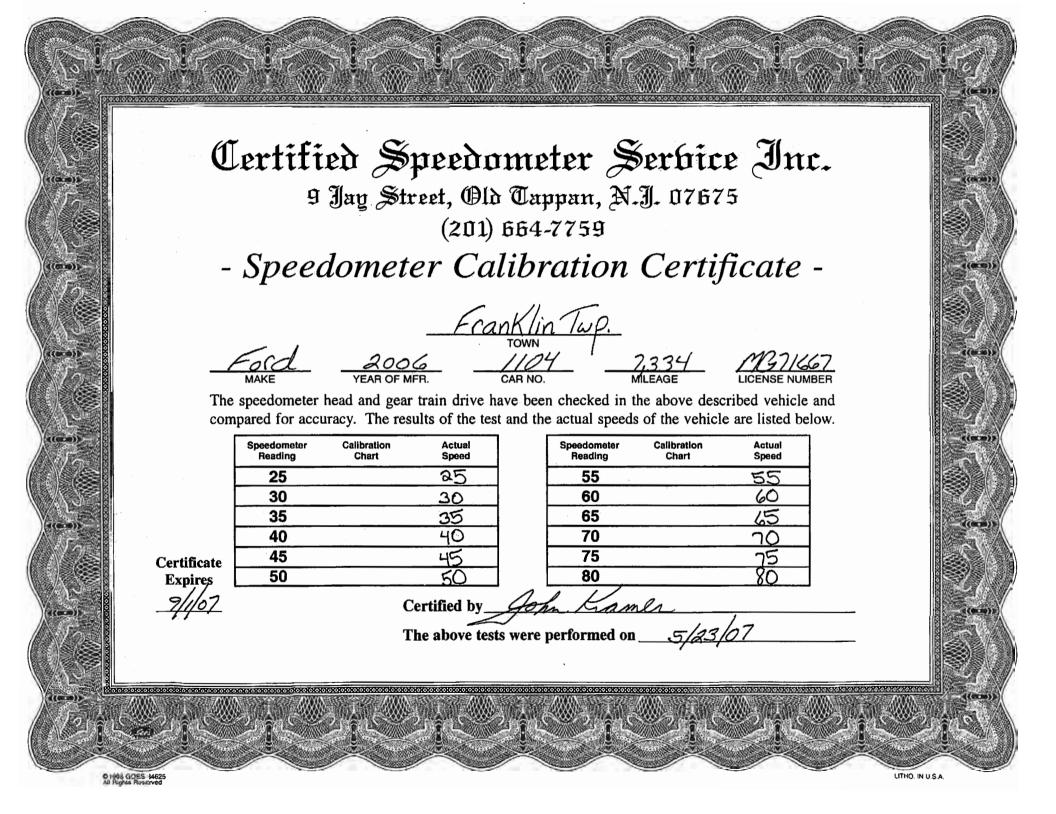

9 Jay Street, Old Tappan, N.J. 07675 (201) 564-7759

- Speedometer Calibration Certificate -

Certificate

The speedometer head and gear train drive have been checked in the above described vehicle and compared for accuracy. The results of the test and the actual speeds of the vehicle are listed below.

| Speedometer<br>Reading | Calibration<br>Chart | Actual<br>Speed |
|------------------------|----------------------|-----------------|
| 25                     |                      | 25              |
| 30                     |                      | 30              |
| 35                     |                      | 35              |
| 40                     |                      | 40              |
| 45                     |                      | 45              |
| 50                     |                      | 50              |

| Speedometer<br>Reading | Calibration<br>Chart | Actual<br>Speed |
|------------------------|----------------------|-----------------|
| 55                     | -                    | 55              |
| 60                     |                      | 60              |
| 65                     |                      | 65              |
| 70                     |                      | 70              |
| 75                     |                      | 75              |
| , 80,                  |                      | 80              |
| / //                   |                      | ., .            |