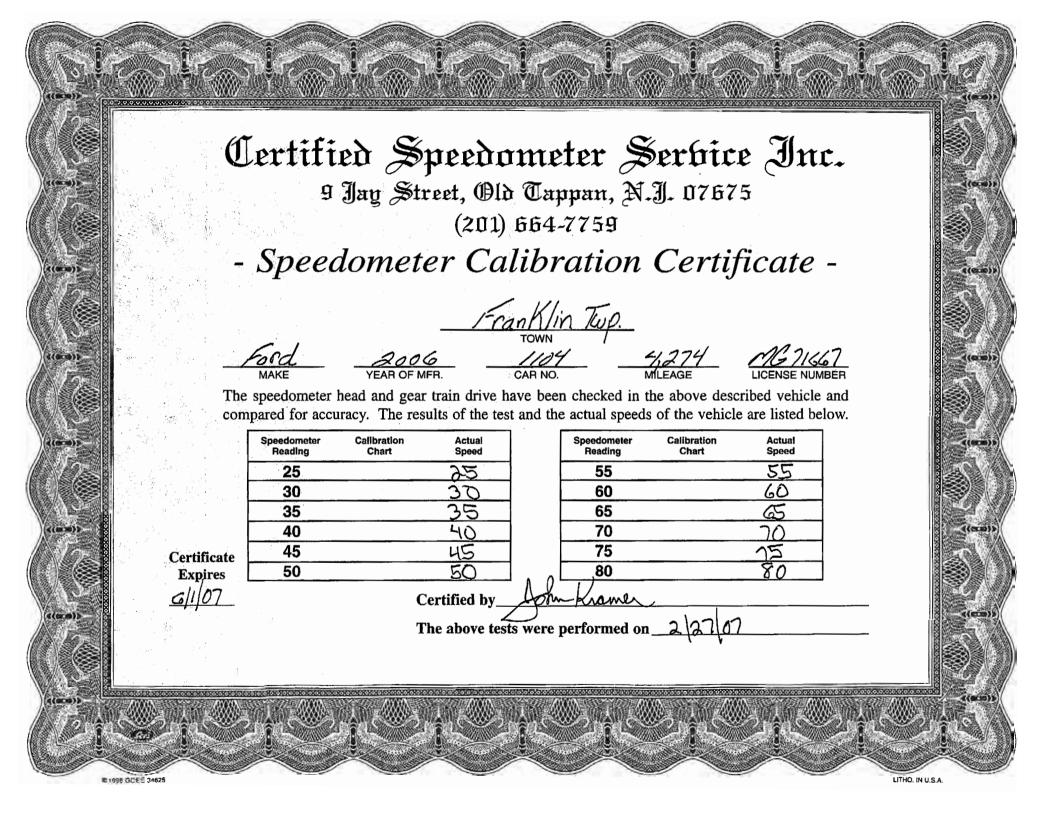

9 Jay Street, Old Tappan, N.J. 07675 (201) 564-7759

- Speedometer Calibration Certificate -

Certificate

The speedometer head and gear train drive have been checked in the above described vehicle and compared for accuracy. The results of the test and the actual speeds of the vehicle are listed below.

| Speedometer<br>Reading | Calibration<br>Chart | Actual<br>Speed |
|------------------------|----------------------|-----------------|
| 25                     |                      | 25              |
| 30                     |                      | 30              |
| 35                     |                      | 35              |
| 40                     |                      | 40              |
| 45                     |                      | 45              |
| 50                     |                      | 50              |

| Speedometer<br>Reading | Calibration<br>Chart | Actual<br>Speed |
|------------------------|----------------------|-----------------|
| 55                     | -                    | 55              |
| 60                     |                      | 60              |
| 65                     |                      | 65              |
| 70                     |                      | 70              |
| 75                     |                      | 75              |
| , 80,                  |                      | 80              |
| / //                   |                      | ., .            |