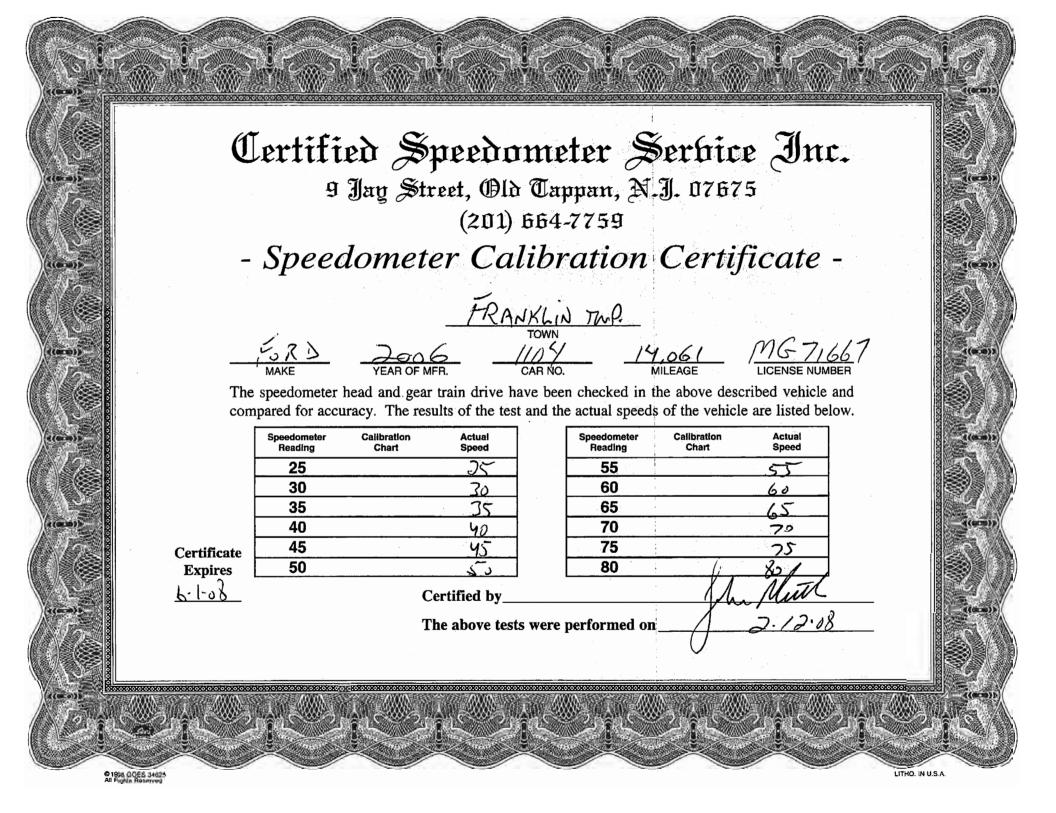

9 Jay Street, Old Tappan, N.J. 07675 (201) 564-7759

- Speedometer Calibration Certificate -

Certificate

The speedometer head and gear train drive have been checked in the above described vehicle and compared for accuracy. The results of the test and the actual speeds of the vehicle are listed below.

| Speedometer<br>Reading | Calibration<br>Chart | Actual<br>Speed |
|------------------------|----------------------|-----------------|
| 25                     |                      | 25              |
| 30                     |                      | 30              |
| 35                     |                      | 35              |
| 40                     |                      | 40              |
| 45                     |                      | 45              |
| 50                     |                      | 50              |

| Speedometer<br>Reading | Calibration<br>Chart | Actual<br>Speed |
|------------------------|----------------------|-----------------|
| 55                     | -                    | 55              |
| 60                     |                      | 60              |
| 65                     |                      | 65              |
| 70                     |                      | 70              |
| 75                     |                      | 75              |
| , 80,                  |                      | 80              |
| / //                   |                      | ., .            |