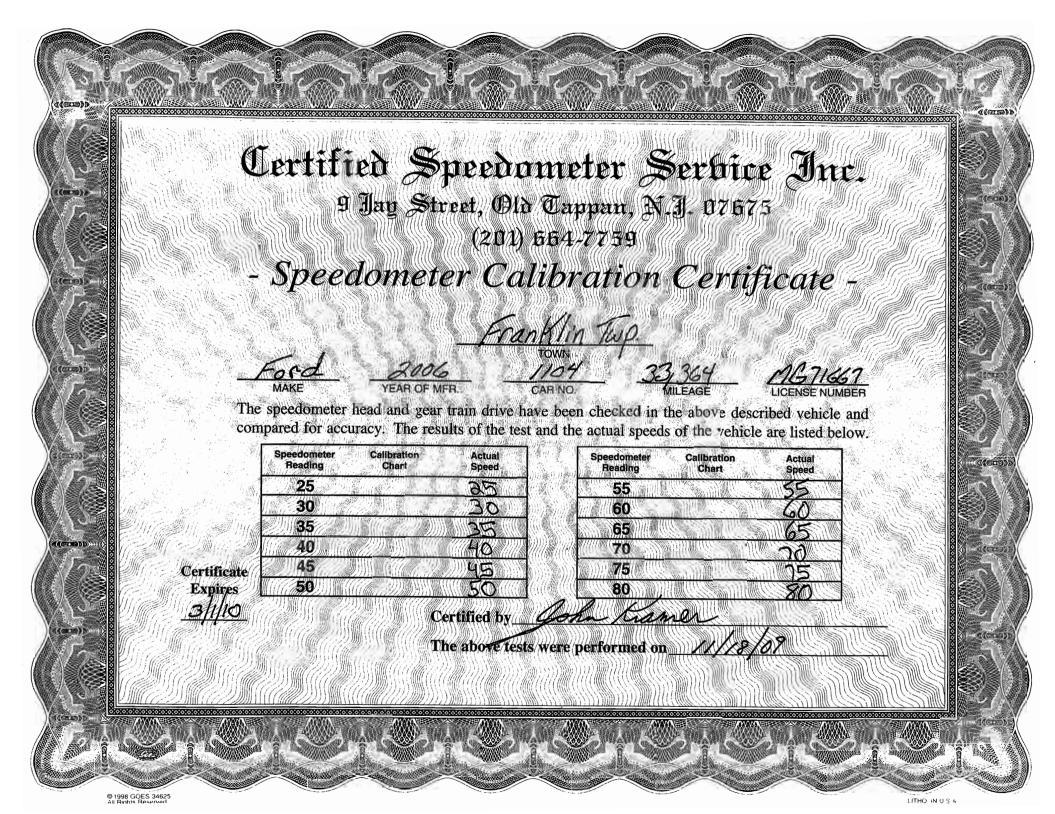

9 Jay Street, Old Tappan, N.J. 07675 (201) 564-7759

- Speedometer Calibration Certificate -

Certificate

The speedometer head and gear train drive have been checked in the above described vehicle and compared for accuracy. The results of the test and the actual speeds of the vehicle are listed below.

| Speedometer<br>Reading | Calibration<br>Chart | Actual<br>Speed |
|------------------------|----------------------|-----------------|
| 25                     |                      | 25              |
| 30                     |                      | 30              |
| 35                     |                      | 35              |
| 40                     |                      | 40              |
| 45                     |                      | 45              |
| 50                     |                      | 50              |

| Speedometer<br>Reading | Calibration<br>Chart | Actual<br>Speed |
|------------------------|----------------------|-----------------|
| 55                     | -                    | 55              |
| 60                     |                      | 60              |
| 65                     |                      | 65              |
| 70                     |                      | 70              |
| 75                     |                      | 75              |
| , 80,                  |                      | 80              |
| / //                   |                      | ., .            |