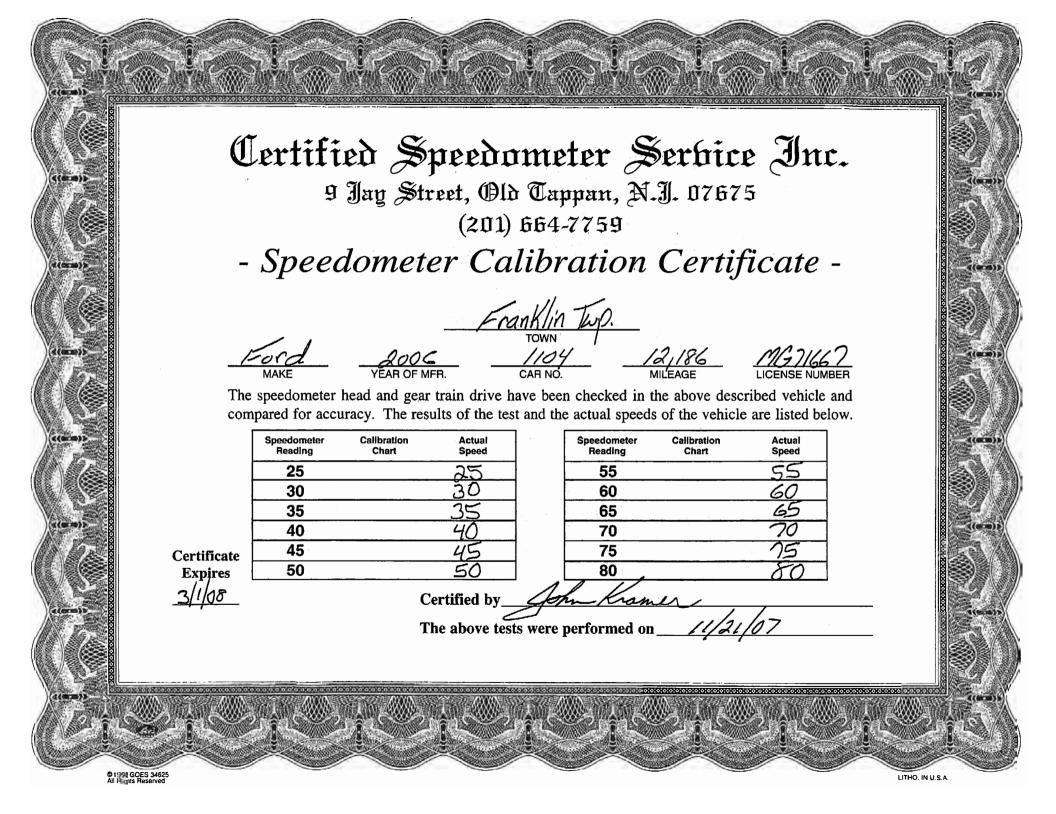

9 Jay Street, Old Tappan, N.J. 07675 (201) 564-7759

- Speedometer Calibration Certificate -

Certificate

The speedometer head and gear train drive have been checked in the above described vehicle and compared for accuracy. The results of the test and the actual speeds of the vehicle are listed below.

| Speedometer<br>Reading | Calibration<br>Chart | Actual<br>Speed |
|------------------------|----------------------|-----------------|
| 25                     |                      | 25              |
| 30                     |                      | 30              |
| 35                     |                      | 35              |
| 40                     |                      | 40              |
| 45                     |                      | 45              |
| 50                     |                      | 50              |

| Speedometer<br>Reading | Calibration<br>Chart | Actual<br>Speed |
|------------------------|----------------------|-----------------|
| 55                     | -                    | 55              |
| 60                     |                      | 60              |
| 65                     |                      | 65              |
| 70                     |                      | 70              |
| 75                     |                      | 75              |
| , 80,                  |                      | 80              |
| / //                   |                      | ., .            |