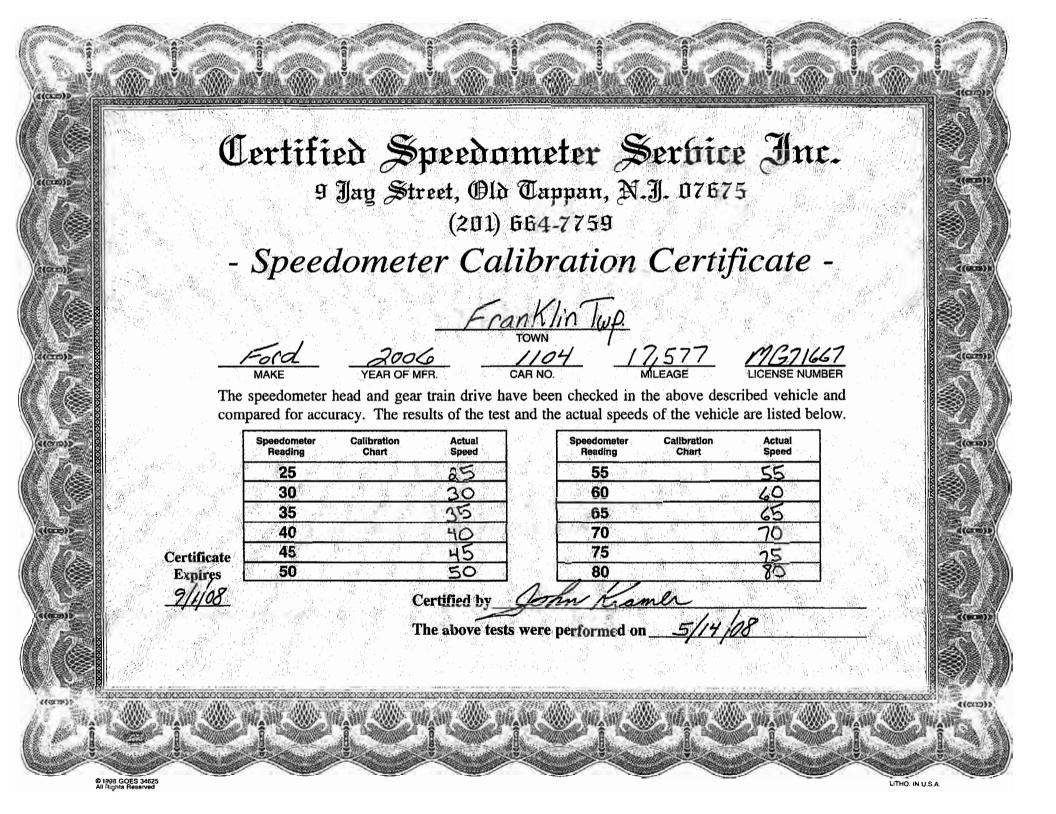

9 Jay Street, Old Tappan, N.J. 07675 (201) 564-7759

- Speedometer Calibration Certificate -

Certificate

The speedometer head and gear train drive have been checked in the above described vehicle and compared for accuracy. The results of the test and the actual speeds of the vehicle are listed below.

| Speedometer<br>Reading | Calibration<br>Chart | Actual<br>Speed |
|------------------------|----------------------|-----------------|
| 25                     |                      | 25              |
| 30                     |                      | 30              |
| 35                     |                      | 35              |
| 40                     |                      | 40              |
| 45                     |                      | 45              |
| 50                     |                      | 50              |

| Speedometer<br>Reading | Calibration<br>Chart | Actual<br>Speed |
|------------------------|----------------------|-----------------|
| 55                     | -                    | 55              |
| 60                     |                      | 60              |
| 65                     |                      | 65              |
| 70                     |                      | 70              |
| 75                     |                      | 75              |
| , 80,                  |                      | 80              |
| / //                   |                      | ., .            |