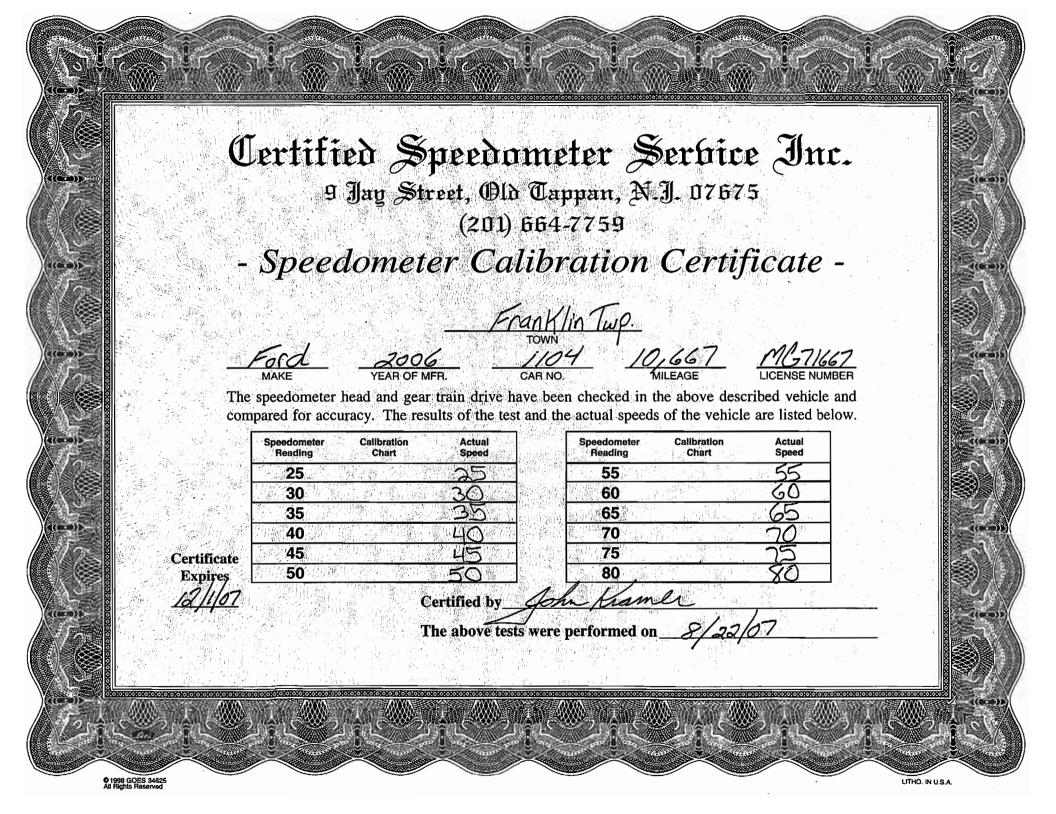

9 Jay Street, Old Tappan, N.J. 07675 (201) 564-7759

- Speedometer Calibration Certificate -

Certificate

The speedometer head and gear train drive have been checked in the above described vehicle and compared for accuracy. The results of the test and the actual speeds of the vehicle are listed below.

| Speedometer<br>Reading | Calibration<br>Chart | Actual<br>Speed |
|------------------------|----------------------|-----------------|
| 25                     |                      | 25              |
| 30                     |                      | 30              |
| 35                     |                      | 35              |
| 40                     |                      | 40              |
| 45                     |                      | 45              |
| 50                     |                      | 50              |

| Speedometer<br>Reading | Calibration<br>Chart | Actual<br>Speed |
|------------------------|----------------------|-----------------|
| 55                     | -                    | 55              |
| 60                     |                      | 60              |
| 65                     |                      | 65              |
| 70                     |                      | 70              |
| 75                     |                      | 75              |
| , 80,                  |                      | 80              |
| / //                   |                      | ., .            |