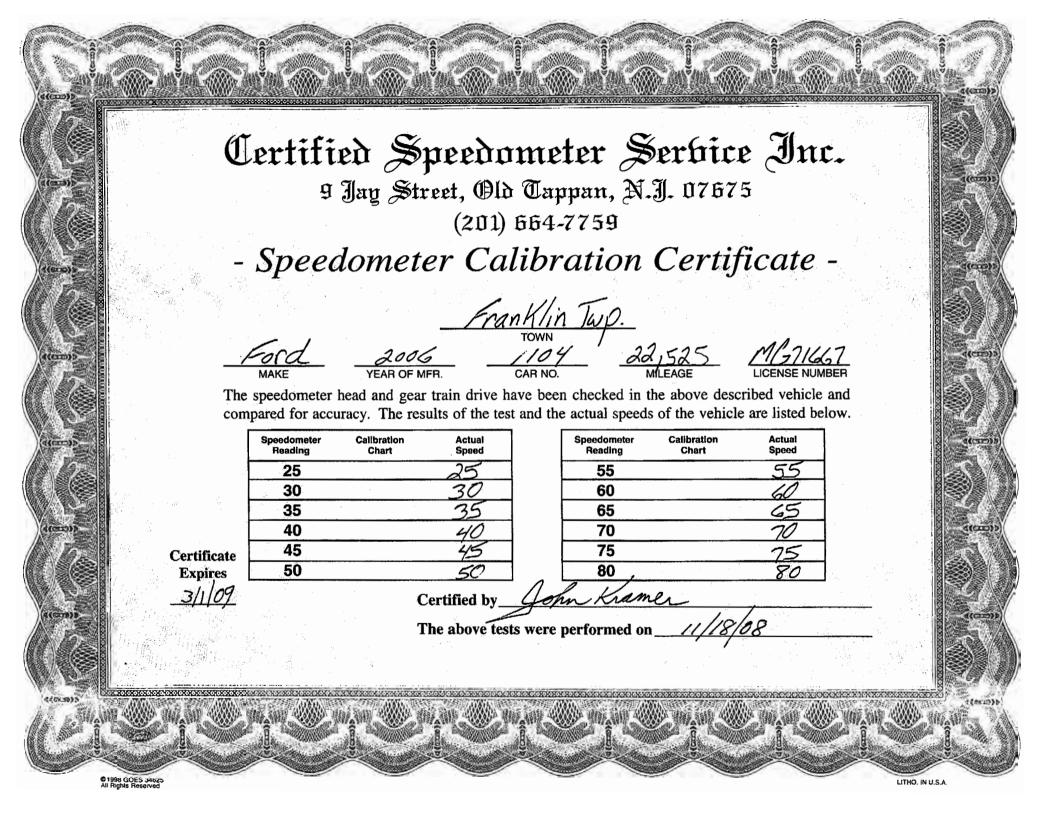

9 Jay Street, Old Tappan, N.J. 07675 (201) 564-7759

- Speedometer Calibration Certificate -

Certificate

The speedometer head and gear train drive have been checked in the above described vehicle and compared for accuracy. The results of the test and the actual speeds of the vehicle are listed below.

| Speedometer<br>Reading | Calibration<br>Chart | Actual<br>Speed |
|------------------------|----------------------|-----------------|
| 25                     |                      | 25              |
| 30                     |                      | 30              |
| 35                     |                      | 35              |
| 40                     |                      | 40              |
| 45                     |                      | 45              |
| 50                     |                      | 50              |

| Speedometer<br>Reading | Calibration<br>Chart | Actual<br>Speed |
|------------------------|----------------------|-----------------|
| 55                     | -                    | 55              |
| 60                     |                      | 60              |
| 65                     |                      | 65              |
| 70                     |                      | 70              |
| 75                     |                      | 75              |
| , 80,                  |                      | 80              |
| / //                   |                      | ., .            |